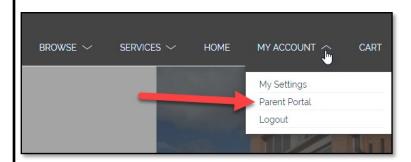

## **Login to Existing Web Store Account**

- ◆ **Login** using your Email Address and Password.
- ◆ Select My Account\* from the top navigation bar.
- ♦ Select the Parent Portal.

\*NOTE: When using a mobile device, select the icon to access the Parent Portal link in the drop-down.