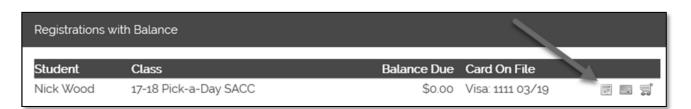

## **Galloway Township Public Schools**

How to Pick Days of Care in Parent Portal

Select the days of care your student is expected to attend by visiting: <a href="https://GTPS.RevTrak.net">https://GTPS.RevTrak.net</a>

## **Login to Existing Web Store Account**



- ◆ **Login** using your Email Address and Password.
- ◆ Select My Account\* from the top navigation bar.
- ♦ Select the Parent Portal.

\*NOTE: When using a mobile device, select the icon to access the Parent Portal link in the drop-down.

## Select Calendar Icon



## **Select Days of Future Attendance**

- ♦ A calendar will appear where you can select the checkbox next to the each days your student is expected to attend in the future. (All selections are saved in real-time.)
- Once you have selected all necessary days, close out of the window.

| Mon<br>Check All / Uncheck All | Tue<br>Check All / Uncheck All | Wed<br>Check All / Uncheck All | Thu<br>Check All / Uncheck All | Fri<br>Check All / Uncheck All |
|--------------------------------|--------------------------------|--------------------------------|--------------------------------|--------------------------------|
| Mar 13                         | Mar 14                         | Mar 15                         | Mar 16                         | Mar 17                         |
| □ AM